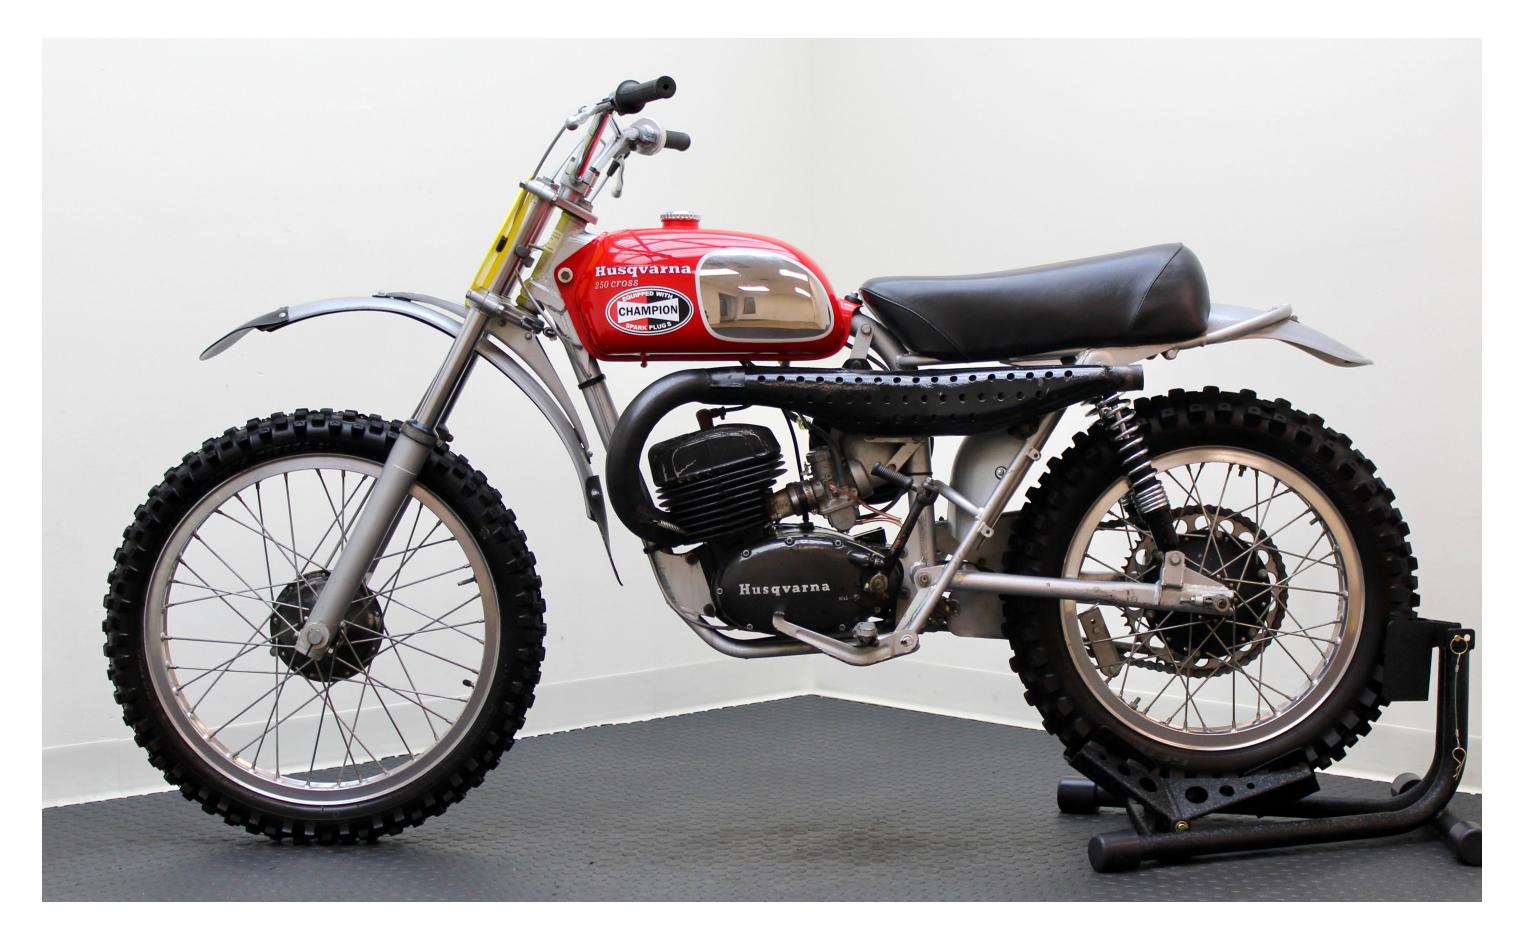

# 1971 Husqvarna 250 Cross

PREVIOUSLY OWNED BY STEVE McQUEEN

Typical of your average enthusiast, McQueen made it obvious both on-set and in real life that he preferred certain sets of wheels over others. The actor notoriously favored Triumph and Honda motorcycles and even appeared in a promotional video for the latter. However, when Swedish brand Husqvarna arrived in the United States, he developed a taste for the bikes, and they quickly became his favorite. McQueen purchased th 250 Cross featured in this auction in October 1971 using the name of his Hollywood production company, Solar Productions. It has been beautifully preserved over the years, and other than some paint loss on the front fender, the motorcycle remains in excellent condition both cosmetically and functionally. **Below:** Actor and former owner of the 1971 Husqvarna 250 Cross, Steve McQueen, on the August 1971 cover of *Sports Illustrated*. **Right:** McQueen riding the Swedish dirt bike.

s, McQueen's production company, 71 Husqvarna 250 Cross (Frame #MI-#254319) for \$898.