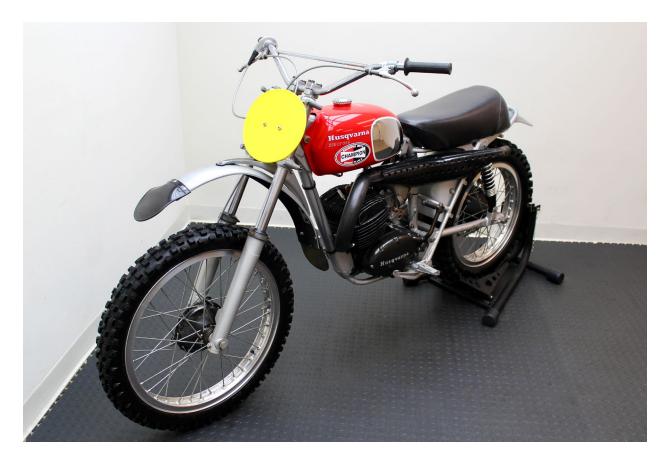

# 1971 Husqvarna 250 Cross

PREVIOUSLY OWNED BY STEVE McQUEEN

## **THO WHEELS & TIES TO** Tinseltown

Speed, style, and star power are in the DNA of this 1971 Husqvarna 250 Cross. Originally owned by Hollywood film icon Steve McQueen, this bike is the kind of valuable collector's item that results when movies and motorcycles collide – proverbially, of course.

Typical of your average enthusiast, McQueen made it obvious both on-set and in real life that he preferred certain sets of wheels over others. The actor notoriously favored Triumph and Honda motorcycles and even appeared in a promotional video for the latter. However, when Swedish brand Husqvarna arrived in the United States, he developed a taste for the bikes, and they quickly became his favorite. McQueen purchased th 250 Cross featured in this auction in October 1971 using the name of his Hollywood production company, Solar Productions. It has been beautifully preserved over the years, and other than some paint loss on the front fender, the motorcycle remains in excellent condition both cosmetically and functionally. **Below:** Actor and former owner of the 1971 Husqvarna 250 Cross, Steve McQueen, on the August 1971 cover of *Sports Illustrated*. **Right:** McQueen riding the Swedish dirt bike.

s, McQueen's production company, 71 Husqvarna 250 Cross (Frame #MI-#254319) for \$898.