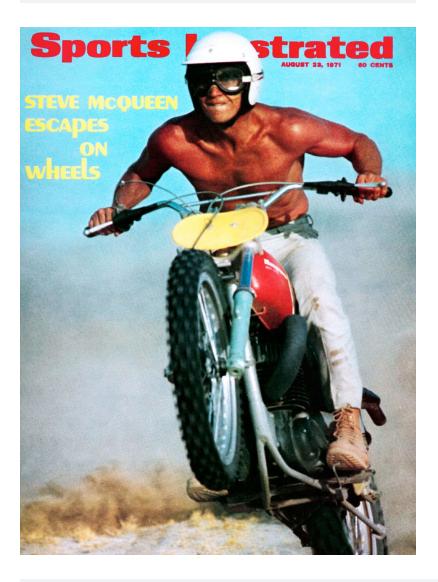

Typical of your average enthusiast, McQueen made it obvious both on-set and in real life that he preferred certain sets of wheels over others. The actor notoriously favored Triumph and Honda motorcycles and even appeared in a promotional video for the latter. However, when Swedish brand Husqvarna arrived in the United States, he developed a taste for the bikes, and they quickly became his favorite. McQueen purchased th 250 Cross featured in this auction in October 1971 using the name of his Hollywood production company, Solar Productions. It has been beautifully preserved over the years, and other than some paint loss on the front fender, the motorcycle remains in excellent condition both cosmetically and functionally. **Below:** Actor and former owner of the 1971 Husqvarna 250 Cross, Steve McQueen, on the August 1971 cover of *Sports Illustrated*. **Right:** McQueen riding the Swedish dirt bike.