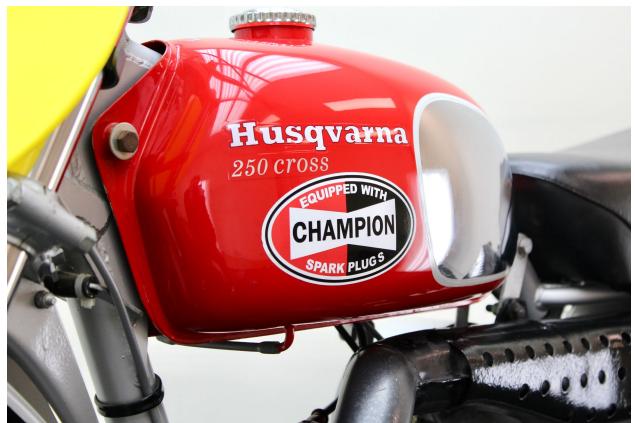

# 1971 Husqvarna 250 Cross

PREVIOUSLY OWNED BY STEVE McQUEEN

## **THO WHEELS & TIES TO** Tinseltown

Speed, style, and star power are in the DNA of this 1971 Husqvarna 250 Cross. Originally owned by Hollywood film icon Steve McQueen, this bike is the kind of valuable collector's item that results when movies and motorcycles collide – proverbially, of course.

s, McQueen's production company, 71 Husqvarna 250 Cross (Frame #MI-#254319) for \$898.