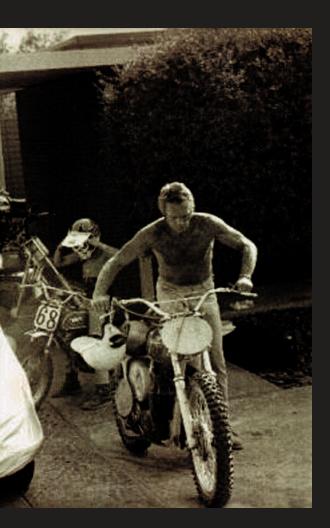

McQueen, once deemed the highest-paid actor in the world, rose to fame in the 1960s and 70s by making a name for himself not only at the box office but also on the dirt track. An avid car and motorcycle enthusiast from early on, McQueen competed in a multitude of national and international races and often allowed his driving experiences to follow him onto the silver screen, as evidenced by his roles in *The Great Escape, Bullitt*, and *Le Mans*, as well as his inclusion in the documentary *On Any Sunday*.

Typical of your average enthusiast, McQueen made it obvious both on-set and in real life that he preferred certain sets of wheels over others. The actor notoriously favored Triumph and Honda motorcycles and even appeared in a promotional video for the latter. However, when Swedish brand Husqvarna arrived in the United States, he developed a taste for the bikes, and they quickly became his favorite. McQueen purchased th 250 Cross featured in this auction in October 1971 using the name of his Hollywood production company, Solar Productions. It has been beautifully preserved over the years, and other than some paint loss on the front fender, the motorcycle remains in excellent condition both cosmetically and functionally. **Below:** Actor and former owner of the 1971 Husqvarna 250 Cross, Steve McQueen, on the August 1971 cover of *Sports Illustrated*. **Right:** McQueen riding the Swedish dirt bike.