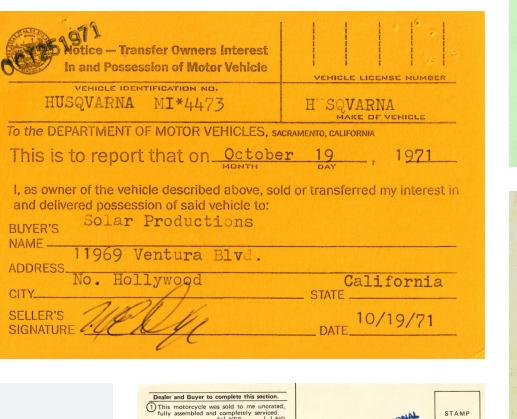

s, McQueen's production company, 71 Husqvarna 250 Cross (Frame #MI-#254319) for \$898.