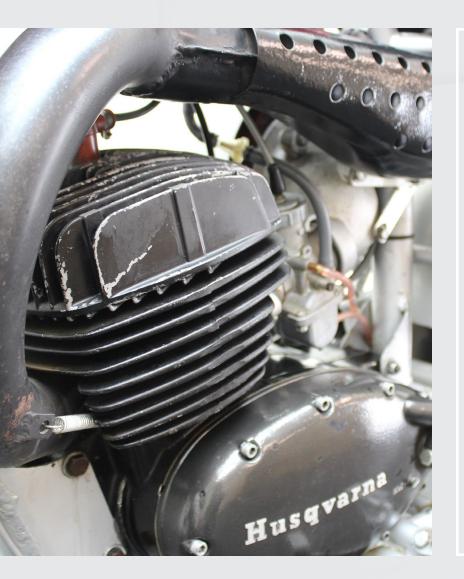

Typical of your average enthusiast, McQueen made it obvious both on-set and in real life that he preferred certain sets of wheels over others. The actor notoriously favored Triumph and Honda motorcycles and even appeared in a promotional video for the latter. However, when Swedish brand Husqvarna arrived in the United States, he developed a taste for the bikes, and they quickly became his favorite. McQueen purchased th 250 Cross featured in this auction in October 1971 using the name of his Hollywood production company, Solar Productions. It has been beautifully preserved over the years, and other than some paint loss on the front fender, the motorcycle remains in excellent condition both cosmetically and functionally. **Below:** Actor and former owner of the 1971 Husqvarna 250 Cross, Steve McQueen, on the August 1971 cover of *Sports Illustrated*. **Right:** McQueen riding the Swedish dirt bike.